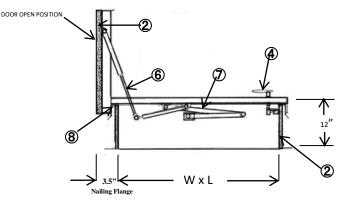

# How ASI Weathers the Storm:

**GASKET:** EPDM closed cell, high density gasket, 3M acrylic adhesive. Continuous weatherproof seal on interior lid.

**(2)INSULATION:** (Lid Panel and Curb): Rigid 1" polyisocyanurate foam board, foil faced.

③AIRCRAFT DÉTENTE CABLE: Cable is secured opposite of hold open arm to assist in stabilizing lid in windy situations

## STANDARD HARDWARE (retrofit friendly)

**(A)***Handle*: Stainless steel turn handle, interior 2 point latching mechanism. Pad lock hasp included for interior/exterior use (padlock not included).

**(5)***Grab Bar:* Interior lid is outfitted with a 24" grab bar with a safety grip for closing hatch.

(c) Compression Cylinder(s): Compression operated, shock absorbing cylinder(s), for lifting assist ease. Units have 1-2 cylinders depends on size.
 (c) Hold Open Arm: Steel (alum) stop arm, locking linkage w/ red vinyl grip handle. Located exit side.
 (c) Hinges: Heavy duty pintle hinges with non-corrosive, non-removable pins.