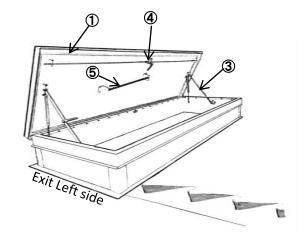

③AIRCRAFT DÉTENTE CABLE: Cable is secured opposite of hold open arm to assist in stabilizing lid in windy situations

## STANDARD HARDWARE (retrofit friendly)

**(A)***Handle*: Stainless steel turn handle, interior 2 point latching mechanism. Pad lock hasp included for interior/exterior use (padlock not included).

**(5)***Grab Bar:* Interior lid is outfitted with a 24" grab bar with a safety grip for closing hatch.

## CHECK HERE FOR OPTIONS, call for price:

- Curb (DW): Double Wall Curbs (Exterior Liner).
- Green (LC2) Lid/Curb: 2" Insulation Option.
- Custom Application(s) Fill in:

CHOOSE EXIT SIDE BELOW (L for exit left side, R for exit right side) Shown as exit left side in picture above.