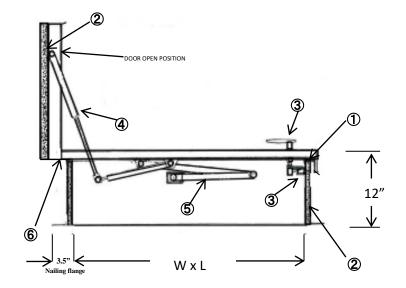

#### How ASI Weathers the Storm:

()GASKET: EPDM closed cell, high density gasket, 3M acrylic adhesive. Continuous weatherproof seal on interior lid.

**(2)INSULATION (Lid Panel and Curb):** Rigid 1" polyisocyanurate foam board, foil faced.

#### STANDARD HARDWARE (retrofit friendly)

**(3)***Handle*: Tapered turn handle with interior pad lock hasp (padlock not included).

**(Compression Cylinder(s):** Compression operated, shock absorbing cylinder(s), for lifting assist ease. Units have 1 or 2 cylinders depending on size.

**(5)**Hold Open Arm: Steel (alum) stop arm, locking linkage with red vinyl grip handle.

**(6)***Hinges*: Heavy duty pintle hinges with noncorrosive, non-removable pins.